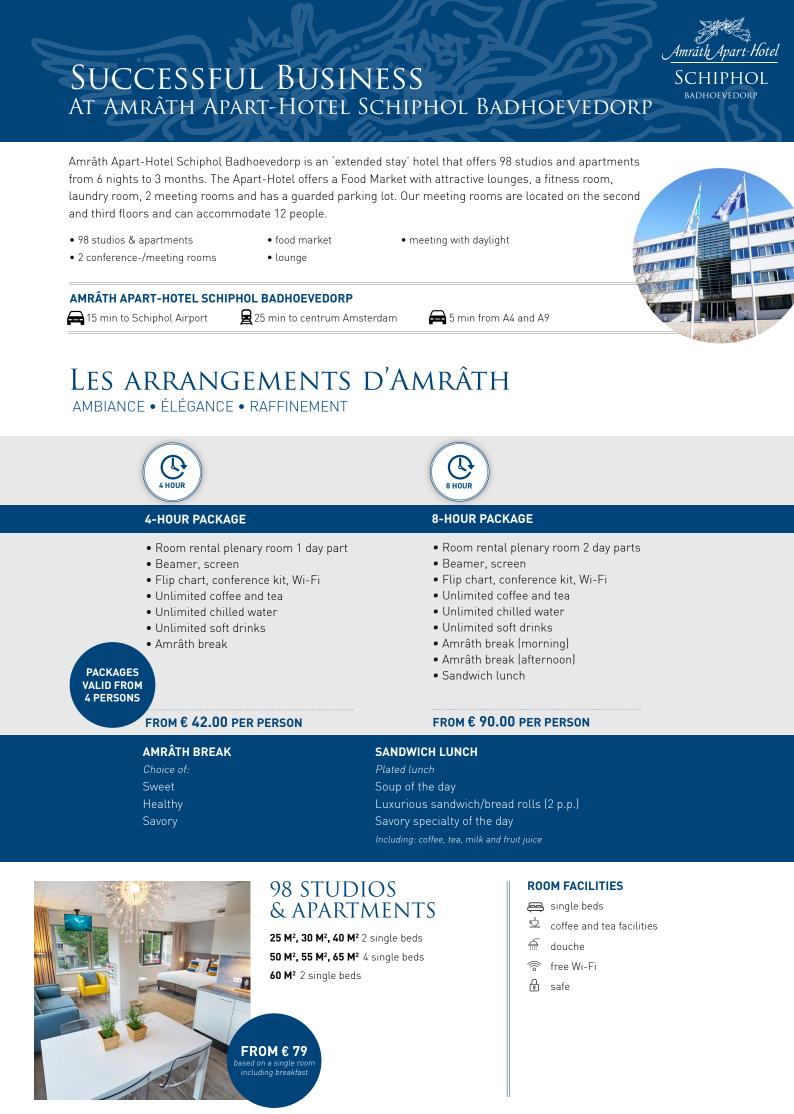

## MEETING ROOMS OF APART-HOTEL SCHIPHOL BADHOEVEDORP

|                | 000<br>000<br>000 |         | <u>00</u><br>00<br>00<br>00<br>00<br>00 | 000 000<br>000 000<br>000 000<br>00 | Ţ      | 111    |    |
|----------------|-------------------|---------|-----------------------------------------|-------------------------------------|--------|--------|----|
| MEETING ROOM   | Board/Carré       | U-shape | Cabaret                                 | Theater                             | Drinks | Dinner | m² |
| Meeting room 1 | 12                | -       | -                                       | -                                   | 20     | -      | 36 |
| Meeting room 2 | 12                | -       | -                                       | -                                   | 20     | -      | 36 |