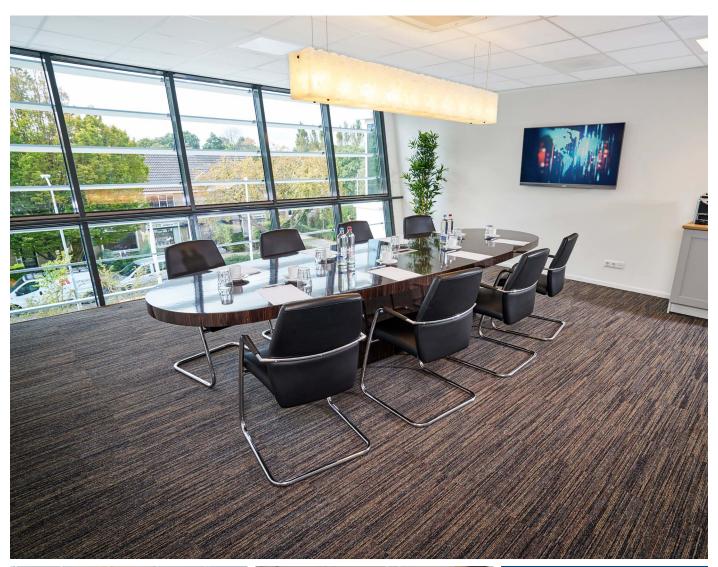

## MEETING ROOMS OF APART-HOTEL SCHIPHOL BADHOEVEDORP

|                | 000<br>000<br>000 |         | <u>00</u><br>00<br>00<br>00<br>00<br>00 | 000 000<br>000 000<br>000 000<br>00 | Ţ      | 111    |    |
|----------------|-------------------|---------|-----------------------------------------|-------------------------------------|--------|--------|----|
| MEETING ROOM   | Board/Carré       | U-shape | Cabaret                                 | Theater                             | Drinks | Dinner | m² |
| Meeting room 1 | 12                | -       | -                                       | -                                   | 20     | -      | 36 |
| Meeting room 2 | 12                | -       | -                                       | -                                   | 20     | -      | 36 |